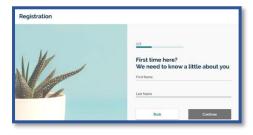

## Registration

You will be asked to provide your first and last name then on the next page your address. Then click Continue

**PLEASE NOTE** — if you see the message "email address already in use", this means you already have an SLC Campus account. Go back to Step 3 and click LOG IN (not REGISTER)