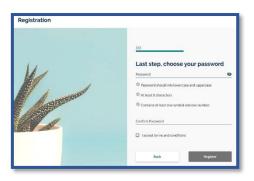

Next you will be asked to create your password. The password must contain a minimum of 8 characters including upper and lowercase letters, a number and a special character.

Accept the Terms and Conditions and click on register.