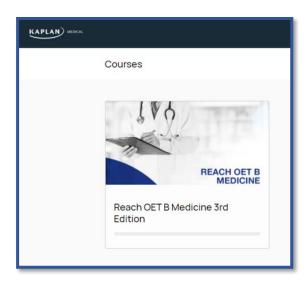

#### Step 7:

#### Start your course:

From your home page you will see your course. Click on it to start.

From now on, each time you want to access your course, simply go to <a href="https://slc-campus.avallainmagnet.com/kaplan">https://slc-campus.avallainmagnet.com/kaplan</a> and log in.