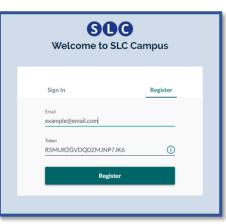

# Step 4: (after clicking Register):

Enter your email address and token and click Register

If you have any problems redeeming your token, please contact <a href="mailto:admin@specialistlanguagecourses.com">admin@specialistlanguagecourses.com</a> for support.

#### Step 1:

You will have received by email a unique licence key for SLC's **Reach OET B Medicine** course which will look like this: **KVHA5HBRTE3MMVHFCR5H** 

This token is  $\underline{1}$  use only and grants you 3 months' access to the course from the date of activation. Please note, to extend your access there will be a charge of £15 per month extended.