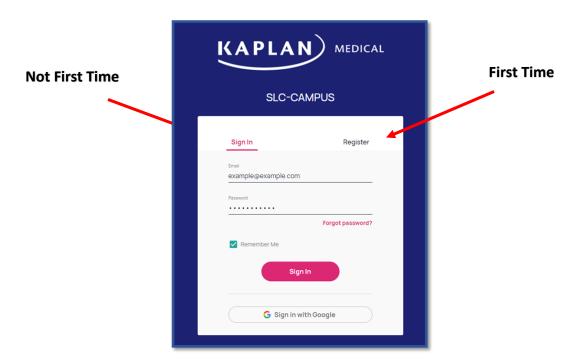

## Step 3:

If this is the first time you are redeeming one of our tokens, click on **Register**.

If you have <u>already studied</u> with SLC online, just enter your details to log in. On your home page click the '+' icon in the top right corner and enter your new token.

# Step 4: (after clicking Register):

Enter your email address and token and click Register

If you have any problems redeeming your token, please contact <a href="mailto:admin@specialistlanguagecourses.com">admin@specialistlanguagecourses.com</a> for support.