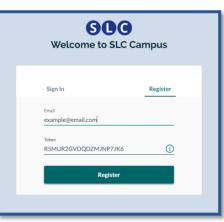

# Step 4: (after clicking Register):

Enter your email address and token and click Register

If you have any problems redeeming your token, please contact <a href="mailto:admin@specialistlanguagecourses.com">admin@specialistlanguagecourses.com</a> for support.