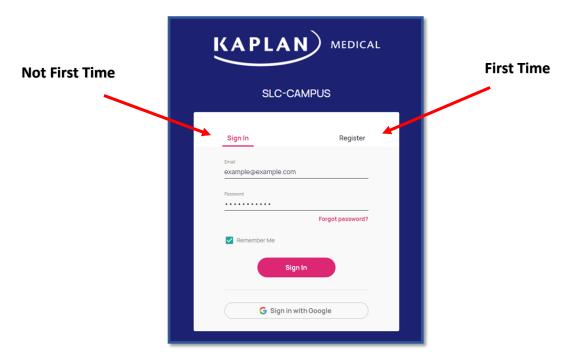

## Step 3:

If this is the first time you are redeeming one of our tokens, click on **Register**.

If you have <u>already studied</u> with SLC online, just enter your details to log in. On your home page click the '+' icon in the top right corner and enter your new token.