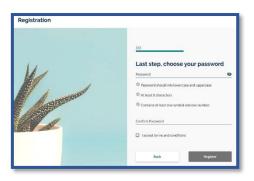

## Registration

You will be asked to provide your first and last name then on the next page your address. Then click Continue

**PLEASE NOTE** — if you see the message "email address already in use", this means you already have an SLC Campus account. Go back to Step 3 and click LOG IN (not REGISTER)

Next you will be asked to create your password. The password must contain a minimum of 8 characters including upper and lowercase letters, a number and a special character.

Accept the Terms and Conditions and click on register.