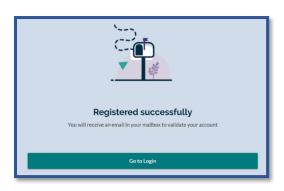

## **Activate your account:**

You will see a message telling you have been sent an email. Go to your inbox and find an email from 'admin' with the subject 'Verify your Email'.

Click on the <u>Verify</u> link and you will be redirected to your new account where you will see your course ready for you to start.