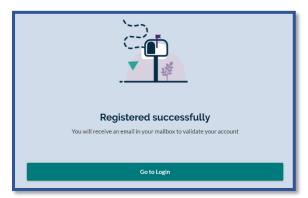

#### Activate your account:

You will see a message telling you have been sent an email. Go to your inbox and find an email from 'admin' with the subject 'Verify your Email'.

Click on the <u>Verify</u> link and you will be redirected to your new account where you will see your course ready for you to start.

(Make sure to check your junk/spam/updates folders)