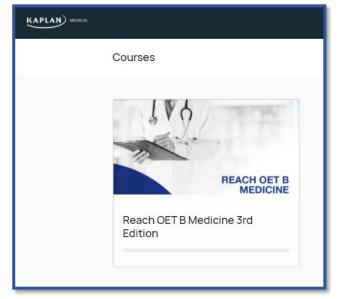

#### Start your course:

From your home page you will see your course. Click on it to start.

From now on, each time you want to access your course, simply go to <u>https://slc-campus.avallainmagnet.com/kaplan</u> and log in.