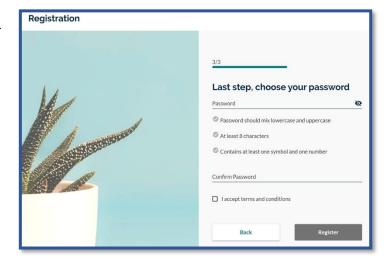

Next you will be asked to create your password. The password must contain a minimum of 8 characters including upper and lowercase letters, a number and a special character.

Accept the Terms and Conditions and click on register.