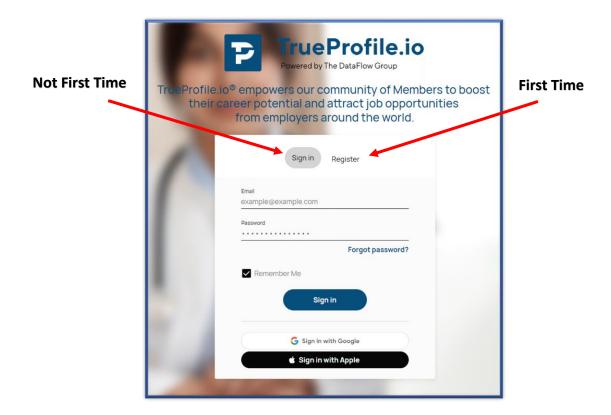

#### Step 3

If this is the first time you are redeeming an SLC code, click on **Register**.

If you have <u>already studied</u> with SLC online, just enter your details to log in. On your home page click the '+' icon in the top right corner and enter your new code.

## Step 4: (after clicking Register):

Enter your email address and click Register.

**PLEASE NOTE** – if you see the message "email address already in use", this means you already have an SLC Campus account. Go back to Step 3 and click LOG IN (not REGISTER).