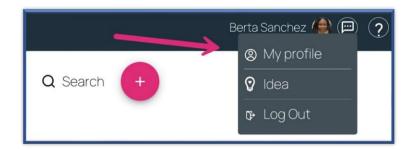

## Step 2:

Log in as a user in Magnet desktop and go to your Profile.

Scroll down to the App download section and click on the QR symbol.

Now scan the QR code with your phone.

On your mobile, click Continue to agree to the cookie usage and enter your password.