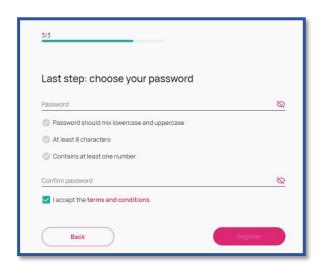

#### Step 5: registration

You will be asked to provide your first and last name then, on the next page, your address.

Then click Continue.

Next you will be asked to create your password.

The password must contain a minimum of 8 characters, upper and lowercase letters, and at least one number.

Accept the terms and conditions and click on register.

Step 6: verify your email

You will see a message telling you have been sent an email. Go to your inbox and find an email from 'admin' with the subject 'Verify your Email'.