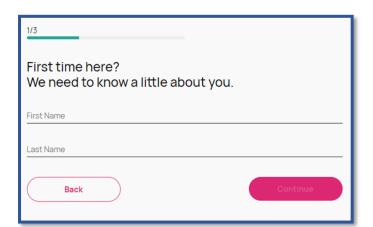

#### Step 5: registration

You will be asked to provide your first and last name then, on the next page, your address.

Then click Continue.

Next you will be asked to create your password.

The password must contain a minimum of 8 characters, upper and lowercase letters, and at least one number.