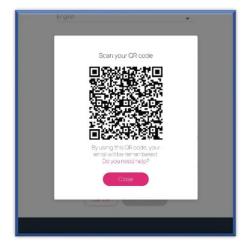

## Step 2:

Log in as a user in Magnet desktop and go to your Profile.

Scroll down to the App download section and click on the QR symbol.

Now scan the QR code with your phone.

On your mobile, click Continue to agree to the cookie usage and enter your password.