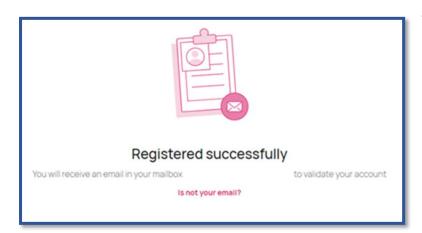

Accept the terms and conditions and click on register.

Step 6: verify your email

You will see a message telling you have been sent an email. Go to your inbox and find an email from 'admin' with the subject 'Verify your Email'.