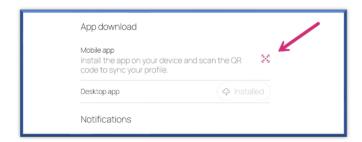

## Step 2:

Log in as a user in Magnet desktop and go to your Profile.

Scroll down to the App download section and click on the QR symbol.

Now scan the QR code with your phone.

On your mobile, click Continue to agree to the cookie usage and enter your password.