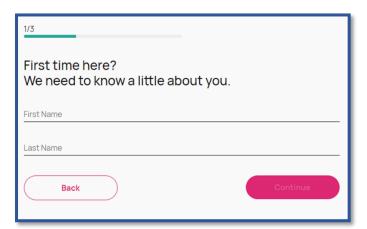

## Step 5: registration

You will be asked to provide your first and last name then, on the next page, your address.

Then click Continue.

Next you will be asked to create your password.

The password must contain a minimum of 8 characters, upper and lowercase letters, and at least one number.