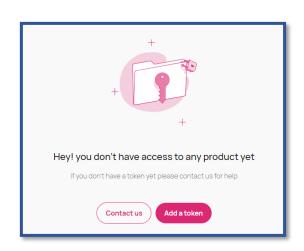

### Step 7: activate your token

Once you click on the verification link you will be taken to your dashboard and you will be asked to add a token.

Add your token. You will now see your course. Click on it to start.