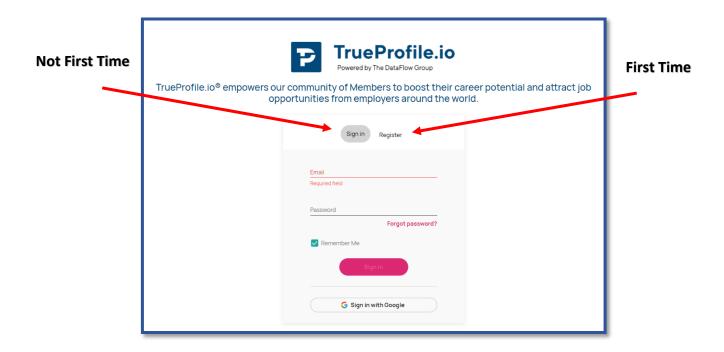

#### Step 3

If this is the first time you are activating a token in our platform, click on **Register**.

If you have <u>already studied</u> with us online, just enter your details to log in. On your home page click the '+' icon in the top right corner and enter your new token.