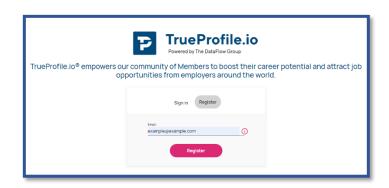

## Step 4 (after clicking Register):

Enter your email address and click Register.

PLEASE NOTE – if you see the message "email address already in use", this means you already have an account. Go back to Step 3 and click LOG IN (not REGISTER).