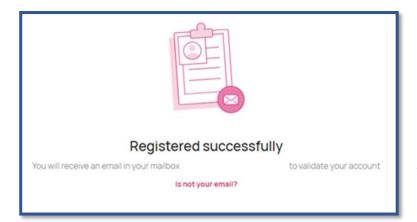

## Step 6: verify your email

You will see a message stating that you have been sent an email. Go to your inbox and find an email from 'admin' with the subject 'Verify your Email'.

(Make sure to check your junk/spam/updates folders.)