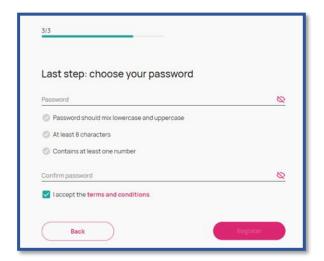

## Step 5: registration

You will be asked to provide your first and last name then, on the next page, your address.

Then click Continue.

Next you will be asked to create your password.

The password must contain a minimum of 8 characters, upper and lowercase letters, and at least one number.

Accept the terms and conditions and click on register.