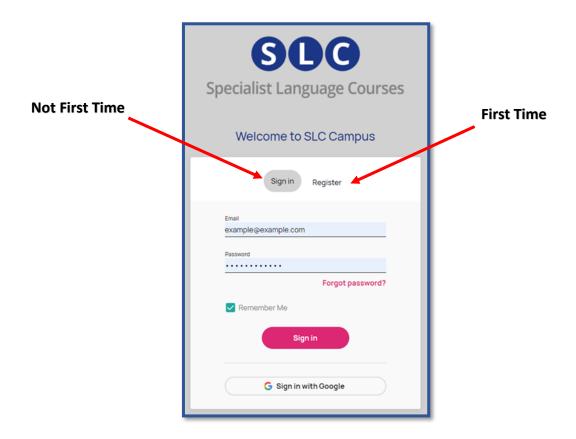

## Step 3

If this is the first time you are redeeming an SLC code, click on **Register**.

If you have <u>already studied</u> with SLC online, just enter your details to log in. On your home page click the '+' icon in the top right corner and enter your new code.