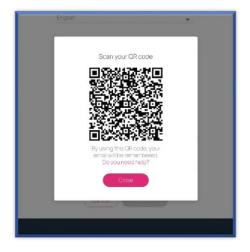

Step 2:
Log in as a user in Magnet desktop and go to your Profile.

Scroll down to the App download section and click on the QR symbol.

Now scan the QR code with your phone.

On your mobile, click Continue to agree to the cookie usage and enter your password.