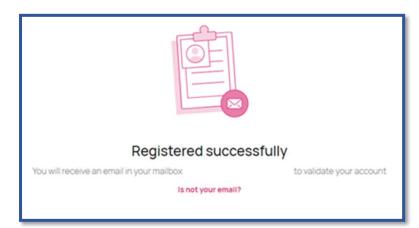

# Step 6: verify your email

You will see a message telling you have been sent an email. Go to your inbox and find an email from 'admin' with the subject 'Verify your Email'.

(Make sure to check your junk/spam/updates folders.)