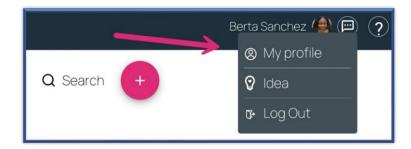

Step 2:
Log in as a user in Magnet desktop and go to your Profile.

Scroll down to the App download section and click on the QR symbol.

Now scan the QR code with your phone.

On your mobile, click Continue to agree to the cookie usage and enter your password.