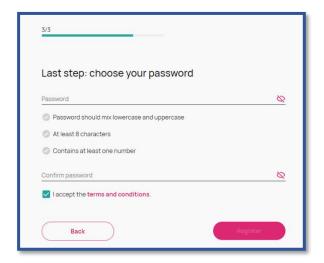

# Step 5: registration

You will be asked to provide your first and last name then, on the next page, your address.

Then click Continue.

Next you will be asked to create your password.

The password must contain a minimum of 8 characters, upper and lowercase letters, and at least one number.

Accept the terms and conditions and click on register.