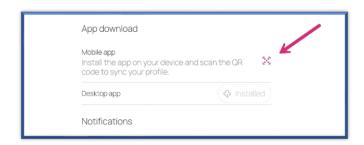

Step 2:
Log in as a user in Magnet desktop and go to your Profile.

Scroll down to the App download section and click on the QR symbol.

Now scan the QR code with your phone.

On your mobile, click Continue to agree to the cookie usage and enter your password.