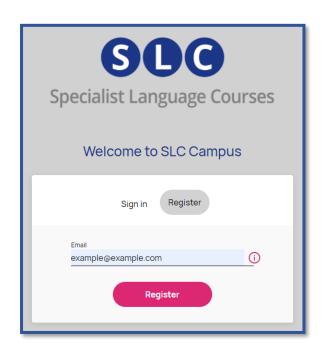

# Step 4: (after clicking Register):

Enter your email address and click Register.

**PLEASE NOTE** – if you see the message "email address already in use", this means you already have an SLC Campus account. Go back to Step 3 and click LOG IN (not REGISTER).