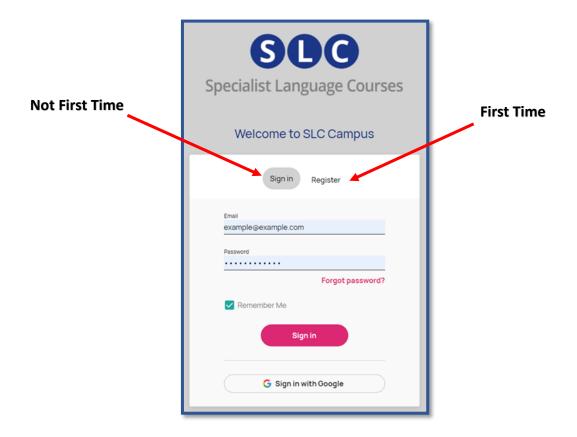

### Step 3

If this is the first time you are redeeming an SLC token, click on **Register**.

If you have <u>already studied</u> with SLC online, just enter your details to log in. On your home page click the '+' icon in the top right corner and enter your new token.