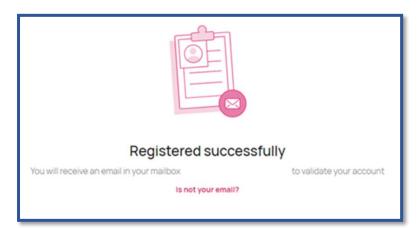

# Step 6: verify your email

You will see a message telling you have been sent an email. Go to your inbox and find an email from 'admin' with the subject 'Verify your Email'.

(Make sure to check your junk/spam/updates folders.)